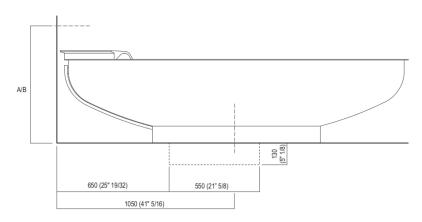

r the positioning of the waste trap AKITPZVAS.

Materials used: Stainless steel, Steel, Exmar.

| Height:                 | 50.0 cm           | 19" 5/8 inches                  |  |
|-------------------------|-------------------|---------------------------------|--|
| Diameter:               | 204.0 cm          | 80" 3/8 inches                  |  |
| Capacity:               | 880.0 I           | 232 gal                         |  |
| Weight:                 | 200.0 kg          | 441 lbs                         |  |
| Packaging measurements: | 210 x 210 x 55 cm | 82"5/8 x 82"5/8 x 21"5/8 inches |  |
| Weight with packaging:  | 370.0 kg          | 815 lbs                         |  |





#### Main dimensions











#### Dimensions for recess







### Dimensions for wall mounted taps



|        |                                         | A*             | B**            |
|--------|-----------------------------------------|----------------|----------------|
| FEZ    | (ARUB050000L, ARUB051000L, ARUB150000C, | 620 (24"13/32) | -              |
|        | ARUB151000C, ARUB1089S, ARUB190000C,    |                |                |
|        | ARUB191000C, ARUB1091S)                 |                |                |
| MEMOR  | Y (ARUB1076S, ARUB1077S, ARUB1040S)     | 620 (24"13/32) | -              |
| SUITE  | (ARUB1107S)                             | 620 (24"13/32) | -              |
| SQUARE | (ARUB0932N, ARUB0933N)                  | -              | 620 (24"13/32) |
| SEN    | (ASEN0912V)                             | -              | 620 (24"13/32) |
|        |