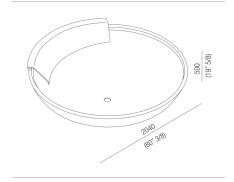

For an easier installation of the bathtubs we recommend to use the template for the positioning of the waste trap AKITPZVAS.

Materials used: Stainless steel, Steel, Exmar.

| Height:                 | 50.0 cm           | 19" 5/8 inches                  |  |
|-------------------------|-------------------|---------------------------------|--|
| Diameter:               | 204.0 cm          | 80" 3/8 inches                  |  |
| Capacity:               | 880.0 I           | 232 gal                         |  |
| Weight:                 | 200.0 kg          | 441 lbs                         |  |
| Packaging measurements: | 210 x 210 x 55 cm | 82"5/8 x 82"5/8 x 21"5/8 inches |  |
| Weight with packaging:  | 370.0 kg          | 815 lbs                         |  |

#### Main dimensions