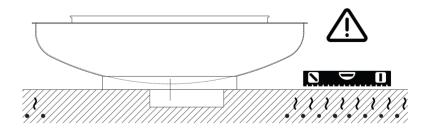

### Dimensions for tap support

Note

La vasca deve essere installata su un pavimento perfettamente piano. The bathtub must be positioned on a flat floor surface.

E' necessario predisporre a pavimento un pozzetto. It is necessary to prepare a recess in the floor.

Evitare di realizzare impianti di riscaldamento nell'area sottostante la vasca. Avoid the installation of floor heating plants in the area under the bathtub.