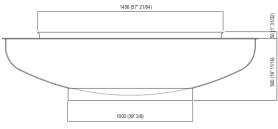

For an easier installation of the bathtubs we recommend to use the template for the positioning of the waste trap AKITPZVAS.

Materials used: Stainless steel, Steel, Exmar.

| Height:                 | 50.0 cm           | 19" 5/8 inches                  |  |
|-------------------------|-------------------|---------------------------------|--|
| Diameter:               | 204.0 cm          | 80" 3/8 inches                  |  |
| Capacity:               | 880.0 I           | 232 gal                         |  |
| Weight:                 | 200.0 kg          | 441 lbs                         |  |
| Packaging measurements: | 210 x 210 x 55 cm | 82"5/8 x 82"5/8 x 21"5/8 inches |  |
| Weight with packaging:  | 370.0 kg          | 815 lbs                         |  |

#### Main dimensions