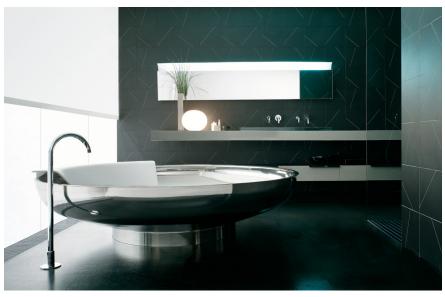

Bathtubs Ufo AVAS0906\_

Benedini Associati, 2002

Bathtub with 1 backrest

#### **Finishes**

Stainless steel, polished **AVAS0906A** 

Steel painted white AVAS0906Z

Steel painted grey AVAS0906G

White Exmar AVAS0906Z Circular bathtub, in polished stainless steel or in steel painted white with dark grey exterior (RAL7021) with backrest in

white Exmar, overflow hole, without tap holes. Taps can be wall or floor mounted or installed on our Pillar or Pillar 2 column. The bath must be fitted with waste trap .MET0433WU (.MET0434 for bathtubs on display).