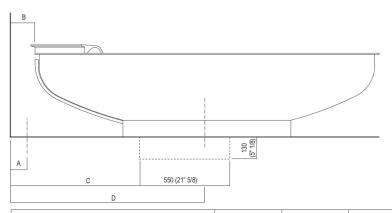

### Dimensions for wall mounted taps

|        |                                         | A*             | B**            |
|--------|-----------------------------------------|----------------|----------------|
| FEZ    | (ARUB050000L, ARUB051000L, ARUB150000C, | 620 (24"13/32) | -              |
|        | ARUB151000C, ARUB1089S, ARUB190000C,    |                |                |
|        | ARUB191000C, ARUB1091S)                 |                |                |
| MEMOR  | Y (ARUB1076S, ARUB1077S, ARUB1040S)     | 620 (24"13/32) | -              |
| SUITE  | (ARUB1107S)                             | 620 (24"13/32) | -              |
| SQUARE | (ARUB0932N, ARUB0933N)                  | -              | 620 (24"13/32) |
| SEN    | (ASEN0912V)                             | -              | 620 (24"13/32) |
|        |                                         |                |                |

<sup>\*</sup> inserasse gruppo / axial distance for tap
\*\* filo inferiore gruppo / Tap's lower edge