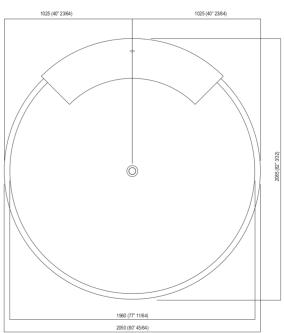

#### Dimensions for recess

### Dimensions for tap support

Note

La vasca deve essere installata su un pavimento perfettamente piano. The bathtub must be positioned on a flat floor surface.

E' necessario predisporre a pavimento un pozzetto. It is necessary to prepare a recess in the floor.