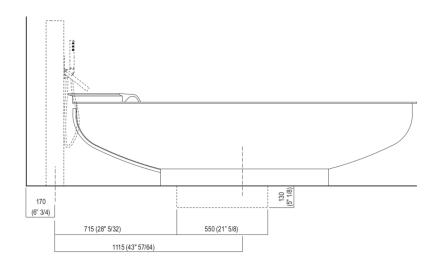

### Dimensions for freestanding spouts

|        |                                | A          | В           | С             | D              |
|--------|--------------------------------|------------|-------------|---------------|----------------|
| FEZ    | (ARUB140, RAUB145, ARUB170N)   | 80 (3"1/8) | 145 (7"7/8) | 770 (30"5/16) | 1170 (46"1/16) |
| MEMORY | (ARUB1078, ARUB1072, ARUB1033) | 80 (3"1/8) | 145 (7"7/8) | 770 (30"5/16) | 1170 (46"1/16) |
| SQUARE | (ARUB0961L, ARUB0934L,         | 80 (3"1/8) | 145 (7"7/8) | 770 (30"5/16) | 1170 (46"1/16) |
|        | ARUB0935NL, ARUB0936NL,        |            |             |               |                |
|        | ARUB0952L, ARUB1024N)          |            |             |               |                |
| SUITE  | (ARUB1108S)                    | 80 (3"1/8) | 145 (7"7/8) | 770 (30"5/16) | 1170 (46"1/16) |
| SEN    | (ASEN0911)                     | 80 (3"1/8) | 145 (7"7/8) | 770 (30"5/16) | 1170 (46"1/16) |