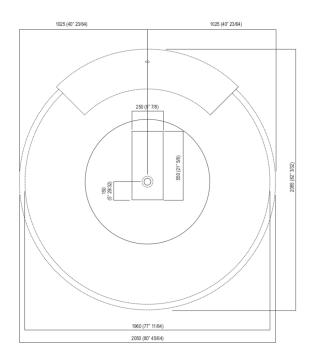

bathtubs we recommend to use the template for the positioning of the waste trap AKITPZVAS.

Materials used: Stainless steel, Steel, Exmar.

| Height:                 | 50.0 cm           | 19" 5/8 inches                  |  |
|-------------------------|-------------------|---------------------------------|--|
| Diameter:               | 204.0 cm          | 80" 3/8 inches                  |  |
| Capacity:               | 880.0 I           | 232 gal                         |  |
| Weight:                 | 200.0 kg          | 441 lbs                         |  |
| Packaging measurements: | 210 x 210 x 55 cm | 82"5/8 x 82"5/8 x 21"5/8 inches |  |
| Weight with packaging:  | 370.0 kg          | 815 lbs                         |  |





#### Main dimensions











#### Dimensions for recess







### Dimensions for wall mounted taps



|        |                                         | A*             | B**            |
|--------|-----------------------------------------|----------------|----------------|
| FEZ    | (ARUB050000L, ARUB051000L, ARUB150000C, | 620 (24"13/32) | -              |
|        | ARUB151000C, ARUB1089S, ARUB190000C,    |                |                |
|        | ARUB191000C, ARUB1091S)                 |                |                |
| MEMOR  | Y (ARUB1076S, ARUB1077S, ARUB1040S)     | 620 (24"13/32) | -              |
| SUITE  | (ARUB1107S)                             | 620 (24"13/32) | -              |
| SQUARE | (ARUB0932N, ARUB0933N)                  | -              | 620 (24"13/32) |
| SEN    | (ASEN0912V)                             | -