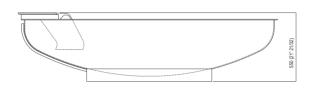

For an easier installation of the bathtubs we recommend to use the template for the positioning of the waste trap AKITPZVAS.

Materials used: Stainless steel, Steel, Exmar.

| Height:                 | 50.0 cm           | 19" 5/8 inches                  |  |
|-------------------------|-------------------|---------------------------------|--|
| Diameter:               | 204.0 cm          | 80" 3/8 inches                  |  |
| Capacity:               | 880.0 I           | 232 gal                         |  |
| Weight:                 | 200.0 kg          | 441 lbs                         |  |
| Packaging measurements: | 210 x 210 x 55 cm | 82"5/8 x 82"5/8 x 21"5/8 inches |  |
| Weight with packaging:  | 370.0 kg          | 815 lbs                         |  |

#### Dimensions for recess